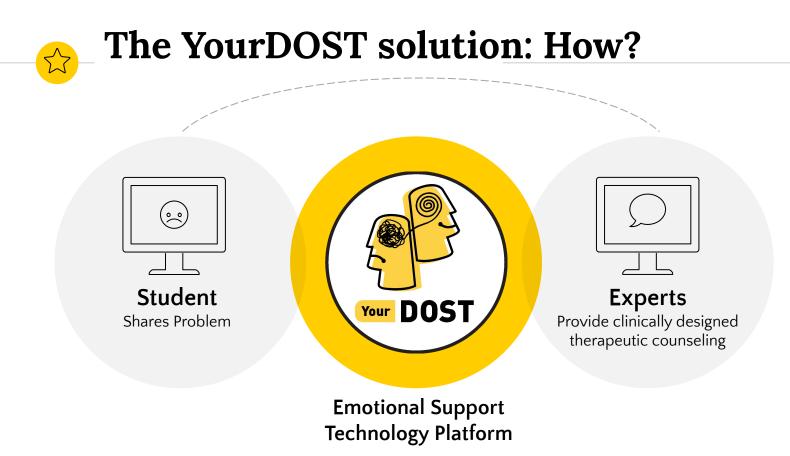

#### CIRCULAR

Mental health includes out emotional, psychological, and social well-being. It affects how we think, feel, and act. It also helps determine how we handle stress, relate to others, and make choices. Mental health is important at every stage of life, from childhood and adolescence through adulthood. Our mental health is in constant flux and ebbs and flows on a daily basis. Many things can impact this including our physical health. The connection between our physical body and our mental health is important and may be something worth exploring when thinking about staying mentally healthy.

India ranks 1<sup>st</sup> in depression, 2<sup>nd</sup> in anxiety (WHO) and 37.7% students suffered from moderate depression in Indian Universities. 15.6% are going through extreme depression (Asian Journal of Psychiatry). The entire Nation is facing the hidden psychological cost of COVID-19. It has created a very complex situation, where students, teachers and other educationists are facing tough times. To counter various stresses due to pandemic, some organizations are working hard to provide counselling and conducting interactive sessions with students/faculty members. Students who face any kind of mental stress may consult "Yourdost". The details are attached for further information.