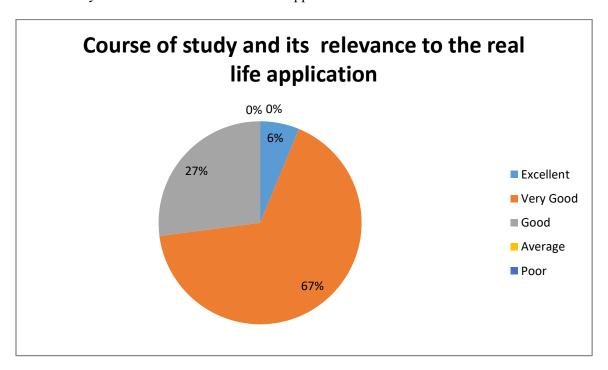

# Department of New Media School of Journalism and Mass Communication & New Media

| (                                                                         | Cumulative F                                         | eedback Analysis                                                 | Datasheet                                                |                                                                |                                                             |
|---------------------------------------------------------------------------|------------------------------------------------------|------------------------------------------------------------------|----------------------------------------------------------|----------------------------------------------------------------|-------------------------------------------------------------|
| Name of the Department/ Centre                                            | Department of New Media                              |                                                                  |                                                          |                                                                |                                                             |
| Name of the HOD/Director                                                  | Dr. R.P. Rai                                         |                                                                  |                                                          |                                                                |                                                             |
| Designation                                                               | Associate Professor                                  |                                                                  |                                                          |                                                                |                                                             |
| Email Id.                                                                 | rprai1981@hpcu.ac.in                                 |                                                                  |                                                          |                                                                |                                                             |
| Mobile Number:                                                            | +91 88945 62222                                      |                                                                  |                                                          |                                                                | 1                                                           |
| Attributes                                                                | Number of alumni who have assessed this as Excellent | Number of<br>alumni who<br>have assessed<br>this as Very<br>Good | Number of<br>Alumni who<br>have assessed<br>this as Good | Number of<br>Alumni who<br>have assessed<br>this as<br>Average | Number of<br>alumni who<br>have<br>assessed<br>this as Poor |
| Admission Procedure                                                       | 35                                                   | 15                                                               | 0                                                        | 0                                                              | 0                                                           |
| Alumni Association/Network of old Friends                                 | 12                                                   | 26                                                               | 12                                                       | 0                                                              | 0                                                           |
| Canteen Facilities                                                        | 0                                                    | 0                                                                | 15                                                       | 32                                                             | 3                                                           |
| University ambience                                                       | 19                                                   | 26                                                               | 5                                                        | 0                                                              | 0                                                           |
| Environment                                                               | 18                                                   | 29                                                               | 3                                                        | 0                                                              | 0                                                           |
| Faculty                                                                   | 40                                                   | 9                                                                | 1                                                        | 0                                                              | 0                                                           |
| Fee structure                                                             | 5                                                    | 35                                                               | 10                                                       | 0                                                              | 0                                                           |
| Hostel Facilities                                                         | 0                                                    | 0                                                                | 16                                                       | 32                                                             | 2                                                           |
| How do you rate the courses which are skills oriented                     | 15                                                   | 31                                                               | 4                                                        | 0                                                              | 0                                                           |
| How do you rate the courses that you have studied for Masters             | 20                                                   | 25                                                               | 5                                                        | 0                                                              | 0                                                           |
| How do you rate the learning experience in terms of teaching and learning | 24                                                   | 25                                                               | 0                                                        | 1                                                              | 0                                                           |
| Infrastructure & Lab facilities                                           | 0                                                    | 1                                                                | 21                                                       | 28                                                             | 0                                                           |
| Content learnt in relation to your current job.                           | 9                                                    | 33                                                               | 7                                                        | 1                                                              | 0                                                           |
| Library resources                                                         | 0                                                    | 7                                                                | 31                                                       | 12                                                             | 0                                                           |
| Course of study and its relevance to the real life application            | 3                                                    | 32                                                               | 13                                                       | 0                                                              | 0                                                           |
| Overall Rating of the University                                          | 16                                                   | 30                                                               | 4                                                        | 0                                                              | 0                                                           |
| Overall rating of academic programs                                       | 26                                                   | 21                                                               | 3                                                        | 0                                                              | 0                                                           |
| Project Guidance                                                          | 3                                                    | 14                                                               | 26                                                       | 7                                                              | 0                                                           |