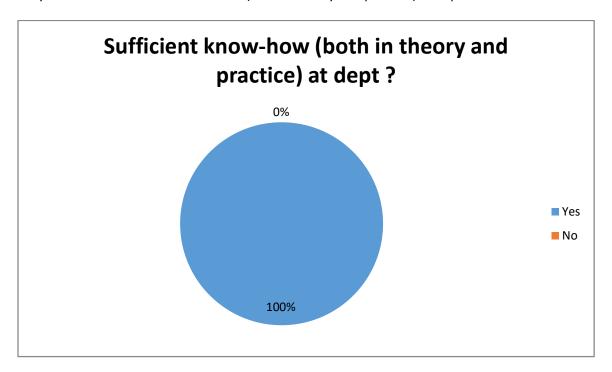

|                                                                                                                                                          | Number    |               |                   |               |     |
|----------------------------------------------------------------------------------------------------------------------------------------------------------|-----------|---------------|-------------------|---------------|-----|
|                                                                                                                                                          | of alumni | Number of     | Number of         |               |     |
|                                                                                                                                                          | who have  | alumni who    | alumni who        |               |     |
|                                                                                                                                                          | assessed  | have assessed | have assessed     |               |     |
|                                                                                                                                                          | this as   | this as Not   | this as Needs     |               |     |
|                                                                                                                                                          | Adequate  | adequate      | Improvement       |               |     |
| 5. Rate the adequacy of following as                                                                                                                     |           |               |                   |               |     |
| they were during your tenure as a                                                                                                                        |           |               |                   |               |     |
| student at our campus:                                                                                                                                   | _         |               |                   |               |     |
| (a) Laboratories & Equipments:                                                                                                                           | 8         | 26            | 16                |               |     |
| (b) Library/Seminar/Reading Room:                                                                                                                        | 0         | 0             | 50                |               |     |
| (c) Computer Facilities:                                                                                                                                 | 6         | 9             | 35                |               |     |
| (d) Internet & Wi-Fi:                                                                                                                                    | 17        | 31            | 2                 |               |     |
| (e) Sports and Cultural facilities:                                                                                                                      | 0         | 47            | 3                 |               |     |
| (f) Classrooms :                                                                                                                                         | 30        | 14            | 6                 |               |     |
|                                                                                                                                                          |           |               |                   |               |     |
| III. FEEDBACK ABOUT DEP                                                                                                                                  | ARTMENT   | & FACULTY (F  | Point No. 6 to 8) |               |     |
|                                                                                                                                                          | Number    |               |                   |               |     |
|                                                                                                                                                          | of alumni | Number of     |                   |               |     |
|                                                                                                                                                          | who       | alumni who    |                   |               |     |
|                                                                                                                                                          | have      | have assessed |                   |               |     |
|                                                                                                                                                          | assessed  | this as No    |                   |               |     |
|                                                                                                                                                          | this as   |               |                   |               |     |
|                                                                                                                                                          | Yes       |               |                   |               |     |
| Have you obtained sufficient know-                                                                                                                       | 50        | 0             |                   |               |     |
| how (both in theory and practice) at                                                                                                                     |           |               |                   |               |     |
| dept?                                                                                                                                                    |           |               |                   |               |     |
| Is the education imparted was useful                                                                                                                     | 50        | 0             |                   |               |     |
| and relevant in your present job?                                                                                                                        |           |               |                   |               |     |
| Were the administrators & teachers cooperative?                                                                                                          | 50        | 0             |                   |               |     |
| cooperative?                                                                                                                                             |           |               |                   |               |     |
|                                                                                                                                                          |           |               |                   |               |     |
|                                                                                                                                                          |           |               |                   |               |     |
|                                                                                                                                                          | Number    |               |                   |               |     |
|                                                                                                                                                          | of alumni |               |                   |               |     |
|                                                                                                                                                          | who have  | Number of     | Number of         | Number of     |     |
|                                                                                                                                                          | assessed  | alumni who    | alumni who        | alumni who    |     |
|                                                                                                                                                          | this as   | have assessed | have assessed     | have assessed |     |
|                                                                                                                                                          | Very      | this as Some  | this as Quite a   | this as Very  |     |
|                                                                                                                                                          | Little    | Extent        | Bit               | Much          |     |
| D 4 41 C 11 ' 1 '                                                                                                                                        |           |               | 1                 | [             | 1   |
| Rate the following academic                                                                                                                              |           |               |                   |               | l l |
| initiatives taken by the University to                                                                                                                   |           |               |                   |               |     |
| initiatives taken by the University to improve know-how of the students.                                                                                 | 0         | 26            | 1.4               | 0             |     |
| initiatives taken by the University to improve know-how of the students.  (a) Industry Oriented Projects:                                                | 0         | 36            | 14                | 0             |     |
| initiatives taken by the University to improve know-how of the students.  (a) Industry Oriented Projects:  (b) Seminars & Workshop:                      | 0         | 2             | 24                | 24            |     |
| initiatives taken by the University to improve know-how of the students.  (a) Industry Oriented Projects:  (b) Seminars & Workshop:  (c) Guest Lectures: |           |               |                   |               |     |
| initiatives taken by the University to improve know-how of the students.  (a) Industry Oriented Projects:  (b) Seminars & Workshop:                      | 0         | 2             | 24                | 24            |     |

#### III. FEEDBACK ABOUT DEPARTMENT & FACULTY

Have you obtained sufficient know-how (both in theory and practice) at dept?

Is the education imparted was useful and relevant in your present job?

Were the administrators & teachers cooperative?