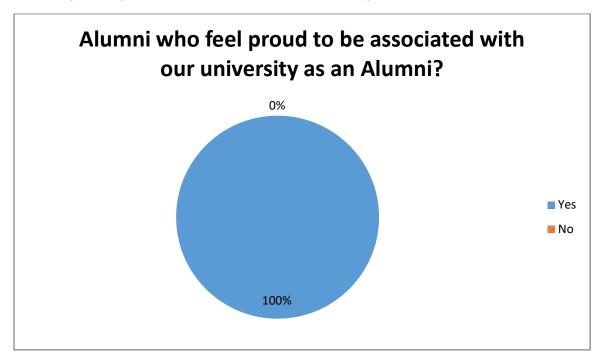

|                                                                                                                       | II. FEEDB                                                                | ACK ABOUT UNIV                                                     | 'ERSITY                                                            |                                                      |  |
|-----------------------------------------------------------------------------------------------------------------------|--------------------------------------------------------------------------|--------------------------------------------------------------------|--------------------------------------------------------------------|------------------------------------------------------|--|
|                                                                                                                       | Number<br>of alumni<br>who have<br>assessed<br>this as<br>Yes            | Number of<br>alumni who<br>have assessed<br>this as No             | ENSTIT I                                                           |                                                      |  |
| 1. Do you feel proud to be associated with our university as an Alumni?                                               | 50                                                                       | 0                                                                  |                                                                    |                                                      |  |
|                                                                                                                       | Number<br>of alumni<br>who have<br>assessed<br>this as<br>Very<br>Little | Number of alumni who have assessed this as Some Extent             | Number of<br>alumni who<br>have assessed<br>this as Quite A<br>Bit | Number of alumni who have assessed this as Very Much |  |
| 2. How do you rate development activities organized by the Department/College/Institute for your overall development? | 0                                                                        | 10                                                                 | 24                                                                 | 16                                                   |  |
| •                                                                                                                     | Number<br>of alumni<br>who have<br>assessed<br>this as<br>Yes            | Number of<br>alumni who<br>have assessed<br>this as No             |                                                                    |                                                      |  |
| 3. Are you willing to participate in the alumni activities for the development of the university?                     | 50                                                                       | 0                                                                  |                                                                    |                                                      |  |
| 4. Were your grievances properly handled at the Department/University?                                                | Number<br>of alumni<br>who have<br>assessed<br>this as<br>Very<br>Little | Number of<br>alumni who<br>have assessed<br>this as Some<br>Extent | Number of<br>alumni who<br>have assessed<br>this as Quite a<br>Bit | Number of alumni who have assessed this as Very Much |  |
| (a) As a student (b) As an                                                                                            | 0                                                                        | 0                                                                  | 18                                                                 | 32                                                   |  |
| alumni                                                                                                                | 0                                                                        | 13                                                                 | 34                                                                 | 3                                                    |  |

#### **II. FEEDBACK ABOUT UNIVERSITY**

1. Do you feel proud to be associated with our university as an Alumni?

2. How do you rate development activities organized by the Department/College/Institute for your overall development?