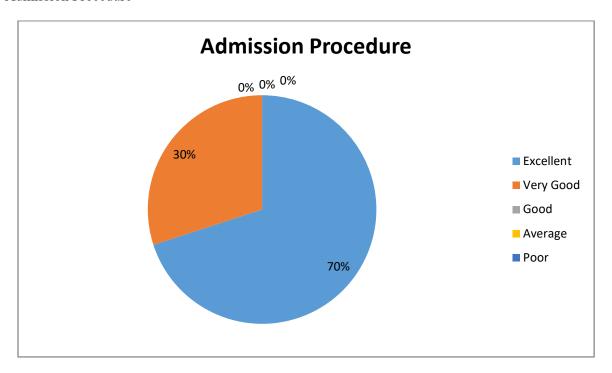

| 0             |     |
| initiatives taken by the University to improve know-how of the students.  (a) Industry Oriented Projects:  (b) Seminars & Workshop:                      | 0         | 2             | 24                | 24            |     |
| initiatives taken by the University to improve know-how of the students.  (a) Industry Oriented Projects:  (b) Seminars & Workshop:  (c) Guest Lectures: |           |               |                   |               |     |
| initiatives taken by the University to improve know-how of the students.  (a) Industry Oriented Projects:  (b) Seminars & Workshop:                      | 0         | 2             | 24                | 24            |     |

# **Analysis of Alumni Feedback**

#### **SECTION A**

#### Admission Procedure



#### Alumni Association/Network of old Friends



#### Canteen Facilities



# University ambience



#### Environment



# Faculty



#### Fee structure



# **Hostel Facilities**



How do you rate the courses which are skills oriented



How do you rate the courses that you have studied for Masters



How do you rate the learning experience in terms of teaching and learning



#### Infrastructure & Lab facilities



Content learnt in relation to your current job.



### Library resources





# Overall Rating of the University



# Overall rating of academic programs



# Project Guidance



# Quality of support material



# Industry visits



Training & Placement



Overall capability of students passing out of this University



#### **II. FEEDBACK ABOUT UNIVERSITY**

1. Do you fee