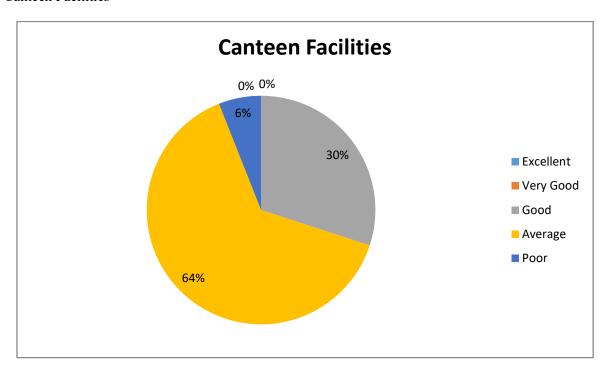

improve know-how of the students.  (a) Industry Oriented Projects:  (b) Seminars & Workshop:                      | 0         | 2             | 24                | 24            |     |
| initiatives taken by the University to improve know-how of the students.  (a) Industry Oriented Projects:  (b) Seminars & Workshop:  (c) Guest Lectures: |           |               |                   |               |     |
| initiatives taken by the University to improve know-how of the students.  (a) Industry Oriented Projects:  (b) Seminars & Workshop:                      | 0         | 2             | 24                | 24            |     |

# **Analysis of Alumni Feedback**

#### **SECTION A**

#### Admission Procedure



#### Alumni Association/Network of old Friends



#### Canteen Facilities



# University ambience



#### Environment



# Faculty



#### Fee structure



# **Hostel Facilities**



How do you rate the courses which are skills oriented



How do you rate the courses that you have studied for Masters



How do you rate the learning experience in terms of teaching and learning



#### Infrastructure & Lab facilities



Content learnt in relation to your current job.



### Library resources





# Overall Rating of the University



# Overall rating of academic programs



# Project Guidance



# Quality of support material



# Industry visits



Training & Placement



Overall capability of students passing out of this University



#### **II. FEEDBACK ABOUT UNIVERSITY**

1. Do you feel proud to be associated with our university as an Alumni?



2. How do you r