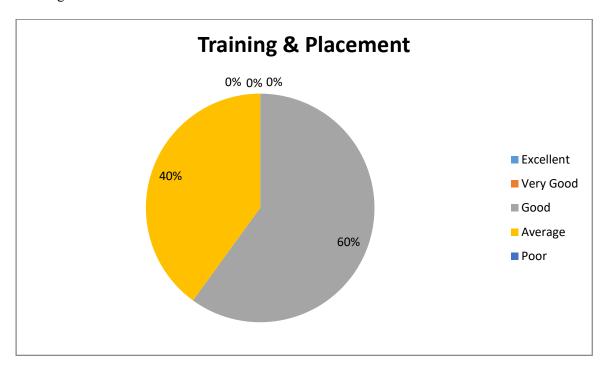

| Quality of support material                                   | 4  | 25 | 20 | 1  | 0 |
|---------------------------------------------------------------|----|----|----|----|---|
| Industry visits                                               | 0  | 0  | 13 | 28 | 9 |
| Training & Placement                                          | 0  | 0  | 30 | 20 | 0 |
| Overall capability of students passing out of this University | 12 | 35 | 3  | 0  | 0 |

# Industry visits

Training & Placement

Overall capability of students passing out of this University