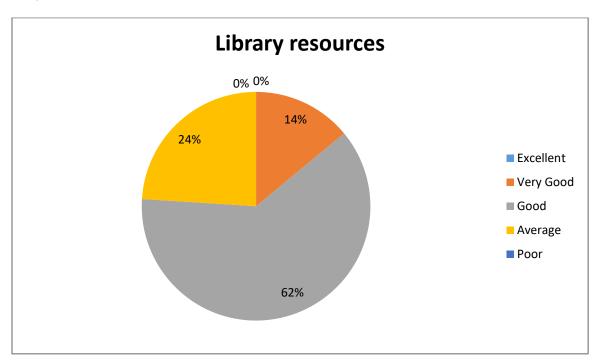

tives taken by the University to improve know-how of the students.  (a) Industry Oriented Projects:  (b) Seminars & Workshop:                      | 0         | 2             | 24                | 24            |     |

# **Analysis of Alumni Feedback**

#### **SECTION A**

#### Admission Procedure



#### Alumni Association/Network of old Friends



#### Canteen Facilities



# University ambience



#### Environment



# Faculty



#### Fee structure



# **Hostel Facilities**



How do you rate the courses which are skills oriented



How do you rate the courses that you have studied for Masters



How do you rate the learning experience in terms of teaching and learning



#### Infrastructure & Lab facilities



Content learnt in relation to your current job.



### Library resources





# Overall Rating of the University



# Overall rating of academic programs



# Project Guidance



# Quality of support material



# Industry visits



Training & Placement



Overall capability of students passing out of this University



#### **II. FEEDBACK ABOUT UNIVERSITY**

1. Do you feel proud to be associated with our university as an Alumni?



2. How do you rate development activities organized by the Department/College/Institute for your overall development?



3. Are you willing to participate in the alumni activities for the development of the university?



- 4. Were your grievances properly handled at the Department/University?
- (a) As a student



#### (b) As an alumni



- 5. Rate the adequacy of following as they were during your tenure as a student at our campus: