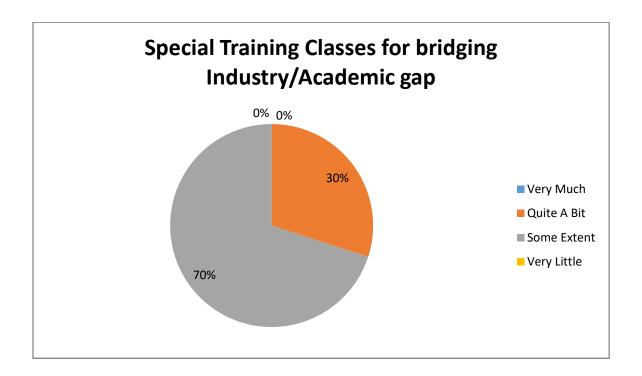

Rate the following academic initiatives taken by the University to improve know-how of the students. (c) Guest Lectures:

Rate the following academic initiatives taken by the University to improve know-how of the students. (d) Special Training Classes for bridging Industry/Academic gap: