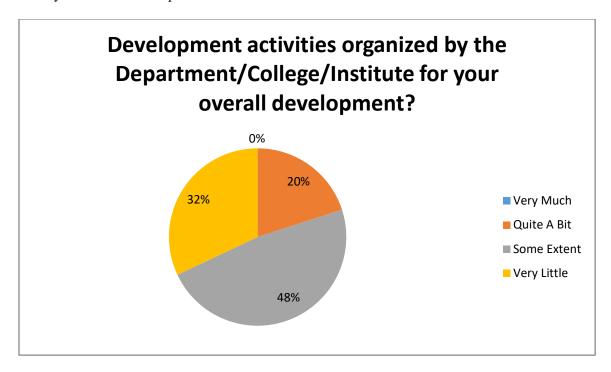

|                                                                                                                       | II. FEEDB                                                                | ACK ABOUT UNIV                                                     | 'ERSITY                                                            |                                                      |  |
|-----------------------------------------------------------------------------------------------------------------------|--------------------------------------------------------------------------|--------------------------------------------------------------------|--------------------------------------------------------------------|------------------------------------------------------|--|
|                                                                                                                       | Number<br>of alumni<br>who have<br>assessed<br>this as<br>Yes            | Number of<br>alumni who<br>have assessed<br>this as No             | ENSTIT I                                                           |                                                      |  |
| 1. Do you feel proud to be associated with our university as an Alumni?                                               | 50                                                                       | 0                                                                  |                                                                    |                                                      |  |
|                                                                                                                       | Number<br>of alumni<br>who have<br>assessed<br>this as<br>Very<br>Little | Number of alumni who have assessed this as Some Extent             | Number of<br>alumni who<br>have assessed<br>this as Quite A<br>Bit | Number of alumni who have assessed this as Very Much |  |
| 2. How do you rate development activities organized by the Department/College/Institute for your overall development? | 0                                                                        | 10                                                                 | 24                                                                 | 16                                                   |  |
| •                                                                                                                     | Number<br>of alumni<br>who have<br>assessed<br>this as<br>Yes            | Number of<br>alumni who<br>have assessed<br>this as No             |                                                                    |                                                      |  |
| 3. Are you willing to participate in the alumni activities for the development of the university?                     | 50                                                                       | 0                                                                  |                                                                    |                                                      |  |
| 4. Were your grievances properly handled at the Department/University?                                                | Number<br>of alumni<br>who have<br>assessed<br>this as<br>Very<br>Little | Number of<br>alumni who<br>have assessed<br>this as Some<br>Extent | Number of<br>alumni who<br>have assessed<br>this as Quite a<br>Bit | Number of alumni who have assessed this as Very Much |  |
| (a) As a student (b) As an                                                                                            | 0                                                                        | 0                                                                  | 18                                                                 | 32                                                   |  |
| alumni                                                                                                                | 0                                                                        | 13                                                                 | 34                                                                 | 3                                                    |  |

#### **II. FEEDBACK ABOUT UNIVERSITY**

1. Do you feel proud to be associated with our university as an Alumni?

2. How do you rate development activities organized by the Department/College/Institute for your overall development?