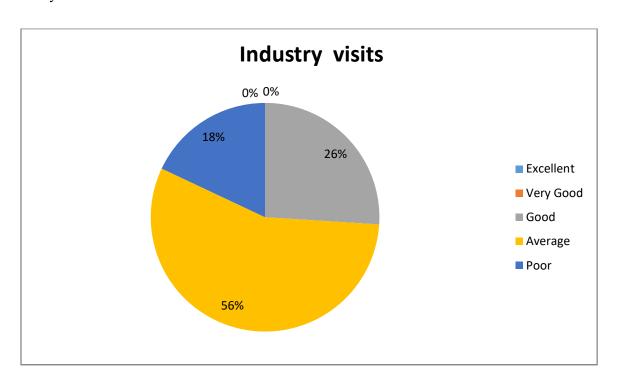

# Industry visits

Training & Placement

Overall capability of students passing out of this University