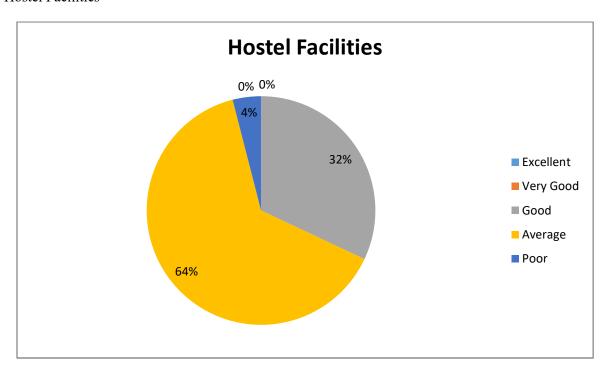

# **Hostel Facilities**

How do you rate the courses which are skills oriented

How do you rate the courses that you have studied for Masters

How do you rate the learning experience in terms of teaching and learning