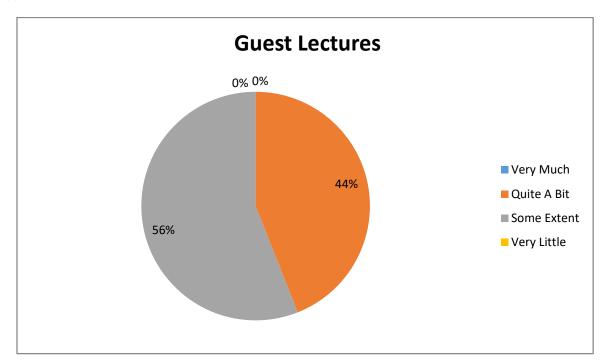

Rate the following academic initiatives taken by the University to improve know-how of the students. (c) Guest Lectures:

Rate the following academic initiatives taken by the University to improve know-how of the students. (d) Special Training Classes for bridging Industry/Academic gap: