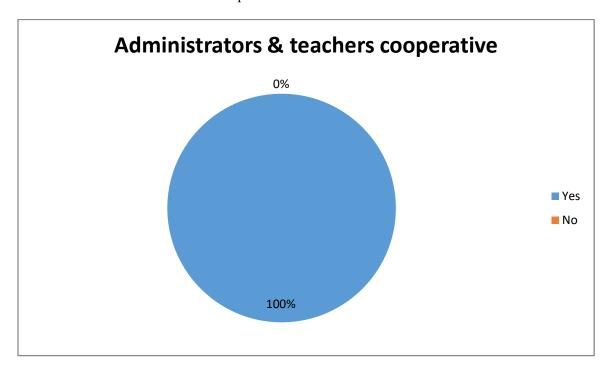

|                                                                                                                                                          | Number    |               |                   |               |     |
|----------------------------------------------------------------------------------------------------------------------------------------------------------|-----------|---------------|-------------------|---------------|-----|
|                                                                                                                                                          | of alumni | Number of     | Number of         |               |     |
|                                                                                                                                                          | who have  | alumni who    | alumni who        |               |     |
|                                                                                                                                                          | assessed  | have assessed | have assessed     |               |     |
|                                                                                                                                                          | this as   | this as Not   | this as Needs     |               |     |
|                                                                                                                                                          | Adequate  | adequate      | Improvement       |               |     |
| 5. Rate the adequacy of following as                                                                                                                     |           |               |                   |               |     |
| they were during your tenure as a                                                                                                                        |           |               |                   |               |     |
| student at our campus:                                                                                                                                   | _         |               |                   |               |     |
| (a) Laboratories & Equipments:                                                                                                                           | 8         | 26            | 16                |               |     |
| (b) Library/Seminar/Reading Room:                                                                                                                        | 0         | 0             | 50                |               |     |
| (c) Computer Facilities:                                                                                                                                 | 6         | 9             | 35                |               |     |
| (d) Internet & Wi-Fi:                                                                                                                                    | 17        | 31            | 2                 |               |     |
| (e) Sports and Cultural facilities:                                                                                                                      | 0         | 47            | 3                 |               |     |
| (f) Classrooms :                                                                                                                                         | 30        | 14            | 6                 |               |     |
|                                                                                                                                                          |           |               |                   |               |     |
| III. FEEDBACK ABOUT DEP                                                                                                                                  | ARTMENT   | & FACULTY (F  | Point No. 6 to 8) |               |     |
|                                                                                                                                                          | Number    |               |                   |               |     |
|                                                                                                                                                          | of alumni | Number of     |                   |               |     |
|                                                                                                                                                          | who       | alumni who    |                   |               |     |
|                                                                                                                                                          | have      | have assessed |                   |               |     |
|                                                                                                                                                          | assessed  | this as No    |                   |               |     |
|                                                                                                                                                          | this as   |               |                   |               |     |
|                                                                                                                                                          | Yes       |               |                   |               |     |
| Have you obtained sufficient know-                                                                                                                       | 50        | 0             |                   |               |     |
| how (both in theory and practice) at                                                                                                                     |           |               |                   |               |     |
| dept?                                                                                                                                                    |           |               |                   |               |     |
| Is the education imparted was useful                                                                                                                     | 50        | 0             |                   |               |     |
| and relevant in your present job?                                                                                                                        |           |               |                   |               |     |
| Were the administrators & teachers cooperative?                                                                                                          | 50        | 0             |                   |               |     |
| cooperative?                                                                                                                                             |           |               |                   |               |     |
|                                                                                                                                                          |           |               |                   |               |     |
|                                                                                                                                                          |           |               |                   |               |     |
|                                                                                                                                                          | Number    |               |                   |               |     |
|                                                                                                                                                          | of alumni |               |                   |               |     |
|                                                                                                                                                          | who have  | Number of     | Number of         | Number of     |     |
|                                                                                                                                                          | assessed  | alumni who    | alumni who        | alumni who    |     |
|                                                                                                                                                          | this as   | have assessed | have assessed     | have assessed |     |
|                                                                                                                                                          | Very      | this as Some  | this as Quite a   | this as Very  |     |
|                                                                                                                                                          | Little    | Extent        | Bit               | Much          |     |
| D 4 41 C 11 ' 1 '                                                                                                                                        |           |               | 1                 | [             | 1   |
| Rate the following academic                                                                                                                              |           |               |                   |               | l l |
| initiatives taken by the University to                                                                                                                   |           |               |                   |               |     |
| initiatives taken by the University to improve know-how of the students.                                                                                 | 0         | 26            | 1.4               | 0             |     |
| initiatives taken by the University to improve know-how of the students.  (a) Industry Oriented Projects:                                                | 0         | 36            | 14                | 0             |     |
| initiatives taken by the University to improve know-how of the students.  (a) Industry Oriented Projects:  (b) Seminars & Workshop:                      | 0         | 2             | 24                | 24            |     |
| initiatives taken by the University to improve know-how of the students.  (a) Industry Oriented Projects:  (b) Seminars & Workshop:  (c) Guest Lectures: |           |               |                   |               |     |
| initiatives taken by the University to improve know-how of the students.  (a) Industry Oriented Projects:  (b) Seminars & Workshop:                      | 0         | 2             | 24                | 24            |     |

#### III. FEEDBACK ABOUT DEPARTMENT & FACULTY

Have you obtained sufficient know-how (both in theory and practice) at dept?

Is the education imparted was useful and relevant in your present job?

Were the administrators & teachers cooperative?