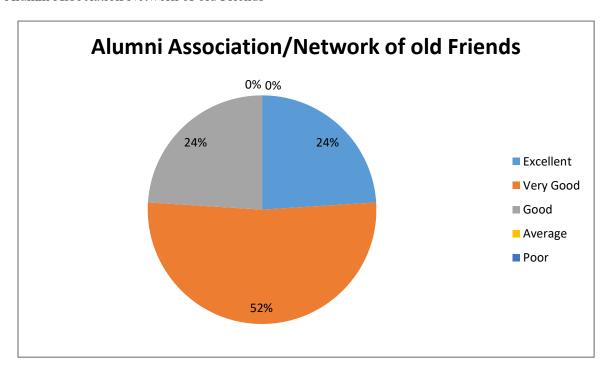

taken by the University to improve know-how of the students.  (a) Industry Oriented Projects:  (b) Seminars & Workshop:                      | 0         | 2             | 24                | 24            |     |
| initiatives taken by the University to improve know-how of the students.  (a) Industry Oriented Projects:  (b) Seminars & Workshop:  (c) Guest Lectures: |           |               |                   |               |     |
| initiatives taken by the University to improve know-how of the students.  (a) Industry Oriented Projects:  (b) Seminars & Workshop:                      | 0         | 2             | 24                | 24            |     |

# **Analysis of Alumni Feedback**

#### **SECTION A**

#### Admission Procedure



#### Alumni Association/Network of old Friends



#### Canteen Facilities



# University ambience



#### Environment



# Faculty



#### Fee structure



# **Hostel Facilities**



How do you rate the courses which are skills oriented



How do you rate the courses that you have studied for Masters



How do you rate the learning experience in terms of teaching and learning



#### Infrastructure & Lab facilities



Content learnt in relation to your current job.



### Library resources





# Overall Rating of the University



# Overall rating of academic programs



# Project Guidance



# Quality of support material



# Industry visits



Training & Placement



Overall capability of students passing out of this University



#### **II. FEEDBACK ABOUT UNIVERSITY**

1. Do you feel proud to be associated with our university as an