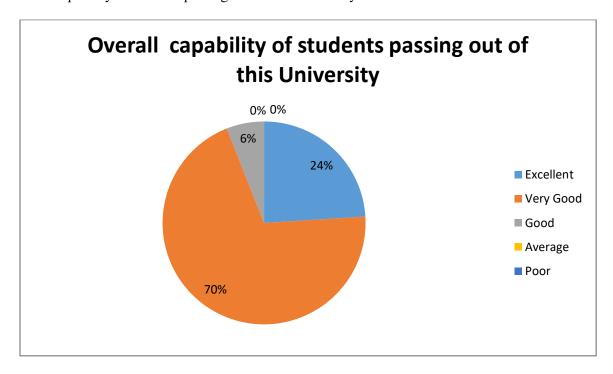

| Quality of support material                                   | 4  | 25 | 20 | 1  | 0 |
|---------------------------------------------------------------|----|----|----|----|---|
| Industry visits                                               | 0  | 0  | 13 | 28 | 9 |
| Training & Placement                                          | 0  | 0  | 30 | 20 | 0 |
| Overall capability of students passing out of this University | 12 | 35 | 3  | 0  | 0 |

# Industry visits

Training & Placement

Overall capability of students passing out of this University