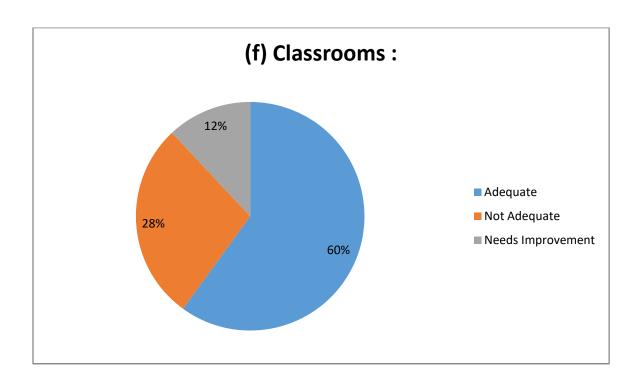

|                                                                                                                                                          | Number    |               |                   |               |     |
|----------------------------------------------------------------------------------------------------------------------------------------------------------|-----------|---------------|-------------------|---------------|-----|
|                                                                                                                                                          | of alumni | Number of     | Number of         |               |     |
|                                                                                                                                                          | who have  | alumni who    | alumni who        |               |     |
|                                                                                                                                                          | assessed  | have assessed | have assessed     |               |     |
|                                                                                                                                                          | this as   | this as Not   | this as Needs     |               |     |
|                                                                                                                                                          | Adequate  | adequate      | Improvement       |               |     |
| 5. Rate the adequacy of following as                                                                                                                     |           |               |                   |               |     |
| they were during your tenure as a                                                                                                                        |           |               |                   |               |     |
| student at our campus:                                                                                                                                   | _         |               |                   |               |     |
| (a) Laboratories & Equipments:                                                                                                                           | 8         | 26            | 16                |               |     |
| (b) Library/Seminar/Reading Room:                                                                                                                        | 0         | 0             | 50                |               |     |
| (c) Computer Facilities:                                                                                                                                 | 6         | 9             | 35                |               |     |
| (d) Internet & Wi-Fi:                                                                                                                                    | 17        | 31            | 2                 |               |     |
| (e) Sports and Cultural facilities:                                                                                                                      | 0         | 47            | 3                 |               |     |
| (f) Classrooms :                                                                                                                                         | 30        | 14            | 6                 |               |     |
|                                                                                                                                                          |           |               |                   |               |     |
| III. FEEDBACK ABOUT DEP                                                                                                                                  | ARTMENT   | & FACULTY (F  | Point No. 6 to 8) |               |     |
|                                                                                                                                                          | Number    |               |                   |               |     |
|                                                                                                                                                          | of alumni | Number of     |                   |               |     |
|                                                                                                                                                          | who       | alumni who    |                   |               |     |
|                                                                                                                                                          | have      | have assessed |                   |               |     |
|                                                                                                                                                          | assessed  | this as No    |                   |               |     |
|                                                                                                                                                          | this as   |               |                   |               |     |
|                                                                                                                                                          | Yes       |               |                   |               |     |
| Have you obtained sufficient know-                                                                                                                       | 50        | 0             |                   |               |     |
| how (both in theory and practice) at                                                                                                                     |           |               |                   |               |     |
| dept?                                                                                                                                                    |           |               |                   |               |     |
| Is the education imparted was useful                                                                                                                     | 50        | 0             |                   |               |     |
| and relevant in your present job?                                                                                                                        |           |               |                   |               |     |
| Were the administrators & teachers cooperative?                                                                                                          | 50        | 0             |                   |               |     |
| cooperative?                                                                                                                                             |           |               |                   |               |     |
|                                                                                                                                                          |           |               |                   |               |     |
|                                                                                                                                                          |           |               |                   |               |     |
|                                                                                                                                                          | Number    |               |                   |               |     |
|                                                                                                                                                          | of alumni |               |                   |               |     |
|                                                                                                                                                          | who have  | Number of     | Number of         | Number of     |     |
|                                                                                                                                                          | assessed  | alumni who    | alumni who        | alumni who    |     |
|                                                                                                                                                          | this as   | have assessed | have assessed     | have assessed |     |
|                                                                                                                                                          | Very      | this as Some  | this as Quite a   | this as Very  |     |
|                                                                                                                                                          | Little    | Extent        | Bit               | Much          |     |
| D 4 41 C 11 ' 1 '                                                                                                                                        |           |               | 1                 | [             | 1   |
| Rate the following academic                                                                                                                              |           |               |                   |               | l l |
| initiatives taken by the University to                                                                                                                   |           |               |                   |               |     |
| initiatives taken by the University to improve know-how of the students.                                                                                 | 0         | 26            | 1.4               | 0             |     |
| initiatives taken by the University to improve know-how of the students.  (a) Industry Oriented Projects:                                                | 0         | 36            | 14                | 0             |     |
| initiatives taken by the University to improve know-how of the students.  (a) Industry Oriented Projects:  (b) Seminars & Workshop:                      | 0         | 2             | 24                | 24            |     |
| initiatives taken by the University to improve know-how of the students.  (a) Industry Oriented Projects:  (b) Seminars & Workshop:  (c) Guest Lectures: |           |               |                   |               |     |
| initiatives taken by the University to improve know-how of the students.  (a) Industry Oriented Projects:  (b) Seminars & Workshop:                      | 0         | 2             | 24                | 24            |     |

# (f) Classrooms: