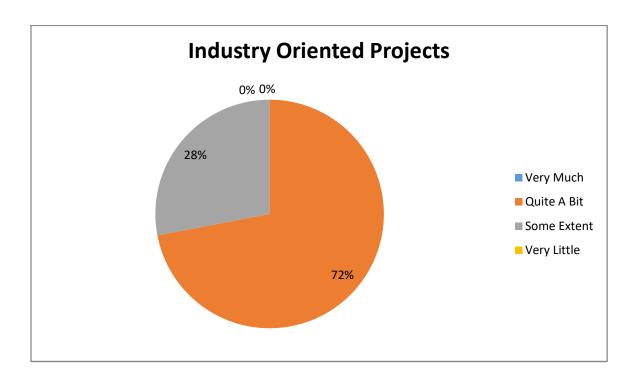

Rate the following academic initiatives taken by the University to improve know-how of the students.

(a) Industry Oriented Projects:

Rate the following academic initiatives taken by the University to improve know-how of the students. (b) Seminars &Workshop: