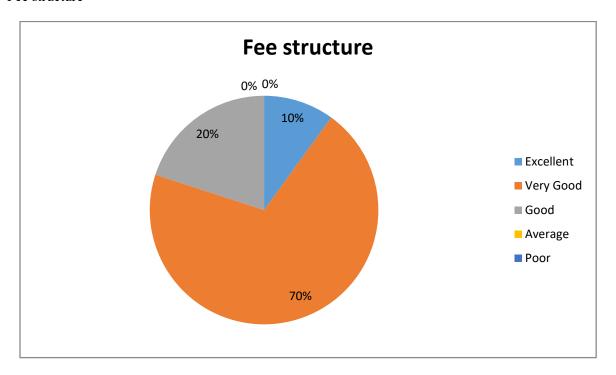

s & Workshop:                      | 0         | 2             | 24                | 24            |     |
| initiatives taken by the University to improve know-how of the students.  (a) Industry Oriented Projects:  (b) Seminars & Workshop:  (c) Guest Lectures: |           |               |                   |               |     |
| initiatives taken by the University to improve know-how of the students.  (a) Industry Oriented Projects:  (b) Seminars & Workshop:                      | 0         | 2             | 24                | 24            |     |

# **Analysis of Alumni Feedback**

#### **SECTION A**

#### Admission Procedure



#### Alumni Association/Network of old Friends



#### Canteen Facilities



# University ambience



#### Environment



# Faculty



#### Fee structure



# **Hostel Facilities**



How do you rate the courses which are skills oriented



How do you rate the courses that you have studied for Masters



How do you rate the learning experience in terms of teaching and learning



#### Infrastructure & Lab facilities



Content learnt in relation to your current job.



### Library resources





# Overall Rating of the University



# Overall rating of academic programs



# Project Guidance



# Quality of support material



# Industry visits



Training & Placement



Overall capability of students passing out of this University



#### **II. FEEDBACK ABOUT UNIVERSITY**

1. Do you feel proud to be associated with our university as an Alumni?



2. How do you rate development activities organized by the Department/College/Institute for you