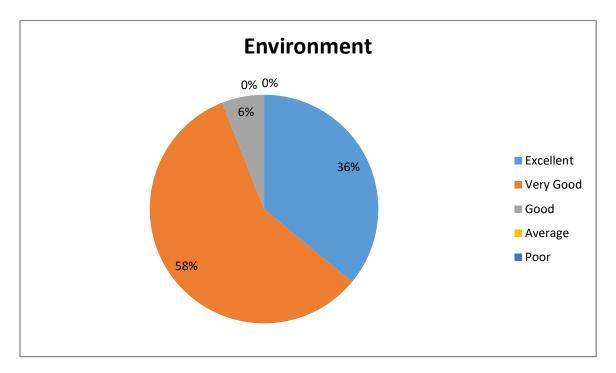

try Oriented Projects:  (b) Seminars & Workshop:                      | 0         | 2             | 24                | 24            |     |
| initiatives taken by the University to improve know-how of the students.  (a) Industry Oriented Projects:  (b) Seminars & Workshop:  (c) Guest Lectures: |           |               |                   |               |     |
| initiatives taken by the University to improve know-how of the students.  (a) Industry Oriented Projects:  (b) Seminars & Workshop:                      | 0         | 2             | 24                | 24            |     |

# **Analysis of Alumni Feedback**

#### **SECTION A**

#### Admission Procedure



#### Alumni Association/Network of old Friends



#### Canteen Facilities



# University ambience



#### Environment



# Faculty



#### Fee structure



# **Hostel Facilities**



How do you rate the courses which are skills oriented



How do you rate the courses that you have studied for Masters



How do you rate the learning experience in terms of teaching and learning



#### Infrastructure & Lab facilities



Content learnt in relation to your current job.



### Library resources





# Overall Rating of the University



# Overall rating of academic programs



# Project Guidance



# Quality of support material



# Industry visits



Training & Placement



Overall capability of students passing out of this University



#### **II. FEEDBACK ABOUT UNIVERSITY**

1. Do you feel proud to be associated with our university as an Alumni?



2. How do you rate development activities organized by the D