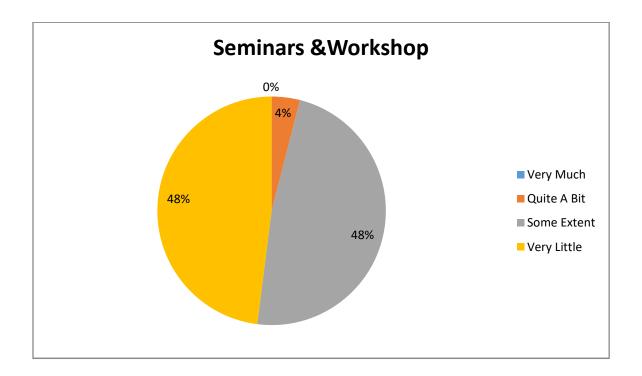

Rate the following academic initiatives taken by the University to improve know-how of the students.

(a) Industry Oriented Projects:

Rate the following academic initiatives taken by the University to improve know-how of the students. (b) Seminars &Workshop: