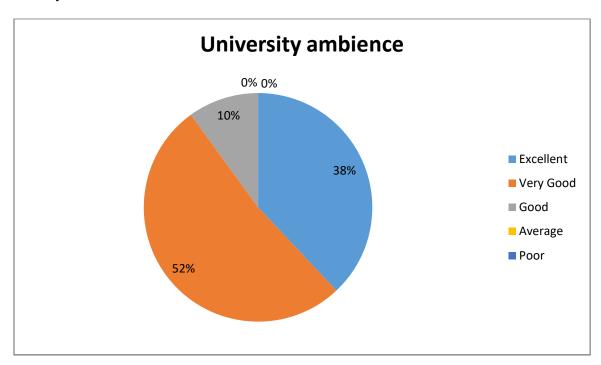

students.  (a) Industry Oriented Projects:  (b) Seminars & Workshop:                      | 0         | 2             | 24                | 24            |     |
| initiatives taken by the University to improve know-how of the students.  (a) Industry Oriented Projects:  (b) Seminars & Workshop:  (c) Guest Lectures: |           |               |                   |               |     |
| initiatives taken by the University to improve know-how of the students.  (a) Industry Oriented Projects:  (b) Seminars & Workshop:                      | 0         | 2             | 24                | 24            |     |

# **Analysis of Alumni Feedback**

#### **SECTION A**

#### Admission Procedure



#### Alumni Association/Network of old Friends



#### Canteen Facilities



# University ambience



#### Environment



# Faculty



#### Fee structure



# **Hostel Facilities**



How do you rate the courses which are skills oriented



How do you rate the courses that you have studied for Masters



How do you rate the learning experience in terms of teaching and learning



#### Infrastructure & Lab facilities



Content learnt in relation to your current job.



### Library resources





# Overall Rating of the University



# Overall rating of academic programs



# Project Guidance



# Quality of support material



# Industry visits



Training & Placement



Overall capability of students passing out of this University



#### **II. FEEDBACK ABOUT UNIVERSITY**

1. Do you feel proud to be associated with our university as an Alumni?



2. How do you rate development activitie