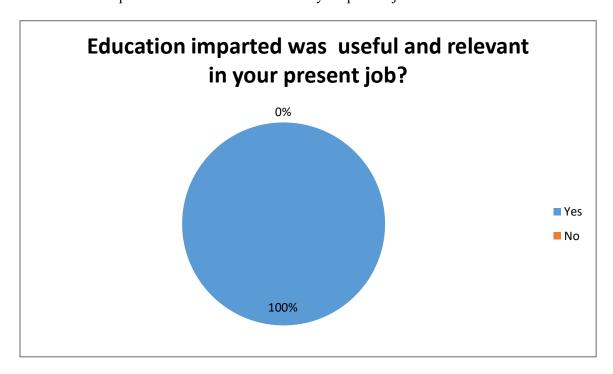

|                                                                                                                                                          | Number    |               |                   |               |     |
|----------------------------------------------------------------------------------------------------------------------------------------------------------|-----------|---------------|-------------------|---------------|-----|
|                                                                                                                                                          | of alumni | Number of     | Number of         |               |     |
|                                                                                                                                                          | who have  | alumni who    | alumni who        |               |     |
|                                                                                                                                                          | assessed  | have assessed | have assessed     |               |     |
|                                                                                                                                                          | this as   | this as Not   | this as Needs     |               |     |
|                                                                                                                                                          | Adequate  | adequate      | Improvement       |               |     |
| 5. Rate the adequacy of following as                                                                                                                     |           |               |                   |               |     |
| they were during your tenure as a                                                                                                                        |           |               |                   |               |     |
| student at our campus:                                                                                                                                   | _         |               |                   |               |     |
| (a) Laboratories & Equipments:                                                                                                                           | 8         | 26            | 16                |               |     |
| (b) Library/Seminar/Reading Room:                                                                                                                        | 0         | 0             | 50                |               |     |
| (c) Computer Facilities:                                                                                                                                 | 6         | 9             | 35                |               |     |
| (d) Internet & Wi-Fi:                                                                                                                                    | 17        | 31            | 2                 |               |     |
| (e) Sports and Cultural facilities:                                                                                                                      | 0         | 47            | 3                 |               |     |
| (f) Classrooms :                                                                                                                                         | 30        | 14            | 6                 |               |     |
|                                                                                                                                                          |           |               |                   |               |     |
| III. FEEDBACK ABOUT DEP                                                                                                                                  | ARTMENT   | & FACULTY (F  | Point No. 6 to 8) |               |     |
|                                                                                                                                                          | Number    |               |                   |               |     |
|                                                                                                                                                          | of alumni | Number of     |                   |               |     |
|                                                                                                                                                          | who       | alumni who    |                   |               |     |
|                                                                                                                                                          | have      | have assessed |                   |               |     |
|                                                                                                                                                          | assessed  | this as No    |                   |               |     |
|                                                                                                                                                          | this as   |               |                   |               |     |
|                                                                                                                                                          | Yes       |               |                   |               |     |
| Have you obtained sufficient know-                                                                                                                       | 50        | 0             |                   |               |     |
| how (both in theory and practice) at                                                                                                                     |           |               |                   |               |     |
| dept?                                                                                                                                                    |           |               |                   |               |     |
| Is the education imparted was useful                                                                                                                     | 50        | 0             |                   |               |     |
| and relevant in your present job?                                                                                                                        |           |               |                   |               |     |
| Were the administrators & teachers cooperative?                                                                                                          | 50        | 0             |                   |               |     |
| cooperative?                                                                                                                                             |           |               |                   |               |     |
|                                                                                                                                                          |           |               |                   |               |     |
|                                                                                                                                                          |           |               |                   |               |     |
|                                                                                                                                                          | Number    |               |                   |               |     |
|                                                                                                                                                          | of alumni |               |                   |               |     |
|                                                                                                                                                          | who have  | Number of     | Number of         | Number of     |     |
|                                                                                                                                                          | assessed  | alumni who    | alumni who        | alumni who    |     |
|                                                                                                                                                          | this as   | have assessed | have assessed     | have assessed |     |
|                                                                                                                                                          | Very      | this as Some  | this as Quite a   | this as Very  |     |
|                                                                                                                                                          | Little    | Extent        | Bit               | Much          |     |
| D 4 41 C 11 ' 1 '                                                                                                                                        |           |               | 1                 | [             | 1   |
| Rate the following academic                                                                                                                              |           |               |                   |               | l l |
| initiatives taken by the University to                                                                                                                   |           |               |                   |               |     |
| initiatives taken by the University to improve know-how of the students.                                                                                 | 0         | 26            | 1.4               | 0             |     |
| initiatives taken by the University to improve know-how of the students.  (a) Industry Oriented Projects:                                                | 0         | 36            | 14                | 0             |     |
| initiatives taken by the University to improve know-how of the students.  (a) Industry Oriented Projects:  (b) Seminars & Workshop:                      | 0         | 2             | 24                | 24            |     |
| initiatives taken by the University to improve know-how of the students.  (a) Industry Oriented Projects:  (b) Seminars & Workshop:  (c) Guest Lectures: |           |               |                   |               |     |
| initiatives taken by the University to improve know-how of the students.  (a) Industry Oriented Projects:  (b) Seminars & Workshop:                      | 0         | 2             | 24                | 24            |     |

#### III. FEEDBACK ABOUT DEPARTMENT & FACULTY

Have you obtained sufficient know-how (both in theory and practice) at dept?

Is the education imparted was useful and relevant in your present job?

Were the administrators & teachers cooperative?